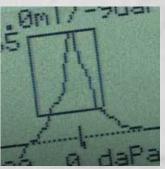

## Easy screening with MT10

In modern care settings fast and reliable testing is paramount. The MT10 is built to meet these requirements in an easy and cost effective way.

A healthy middle ear will produce a tympanogram easily recognized by its shape. The peak will be within the pass / refer box.

### Easy and fast tympanograms

Results can be obtained with little efforts and with no response required from the patient. This is especially beneficial when dealing with difficult-to-test patients or small children. For example otitis media, a major cause of temporary or permanent hearing impairment in children, can be easily and quickly detected with the MTho.