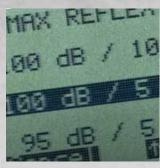

#### **Ipsilateral Acoustic Reflex**

Four different reflex tests may be performed per ear using either fixed or automatic intensity selection. The test is carried out at the correct pressure level and the actual reflex characteristics are displayed on the screen for the operator to view and interpret.

#### **MT10 highlights**

- -400 to +200 daPa
- Ipsilateral Reflexes (optional)
- 30 patient memory
- Fast & reliable .

MT10 offers 4 reflex frequencies

4 reflex levels are available in the optional reflex test (85-100dB)