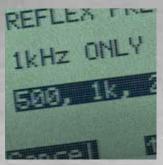

#### **Ipsilateral Acoustic Reflex**

Four different reflex tests may be performed per ear using either fixed or automatic intensity selection. The test is carried out at the correct pressure level and the actual reflex characteristics are displayed on the screen for the operator to view and interpret.

- 4 frequencies (500, 1000, 2000, 4000 Hz)
- Single or multiple dB level threshold search
- Auto detection of threshold