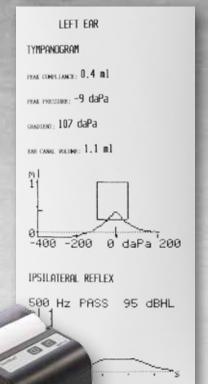

## Easy screening with MT10

In modern care settings fast and reliable testing is paramount. The MT10 is built to meet these requirements in an easy and cost effective way.

A healthy middle ear will produce a tympanogram easily recognized by its shape. The peak will be within the pass / refer box.

The acoustic reflex test (optional) may be performed to support and enhance the diagnosis. Pass / refer is easily determined.

Optional carrying case

Example of printout from the optional thermal printer