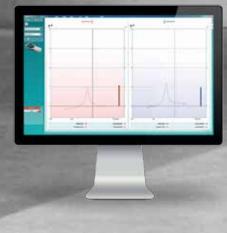

## **PC-integration**

The MT10 offers PC-integration using the Diagnostic Suite Windows® software for transferring tympanometric data to the PC.

The diagnostic suite offers features such as:

- Tympanometric data transfer
- Advanced print layout wizard
- Personalized and combined reporting •
- Advanced report page .
- Patient and session handling .
- . Full database integration: OtoAccess™ and Noah compatible